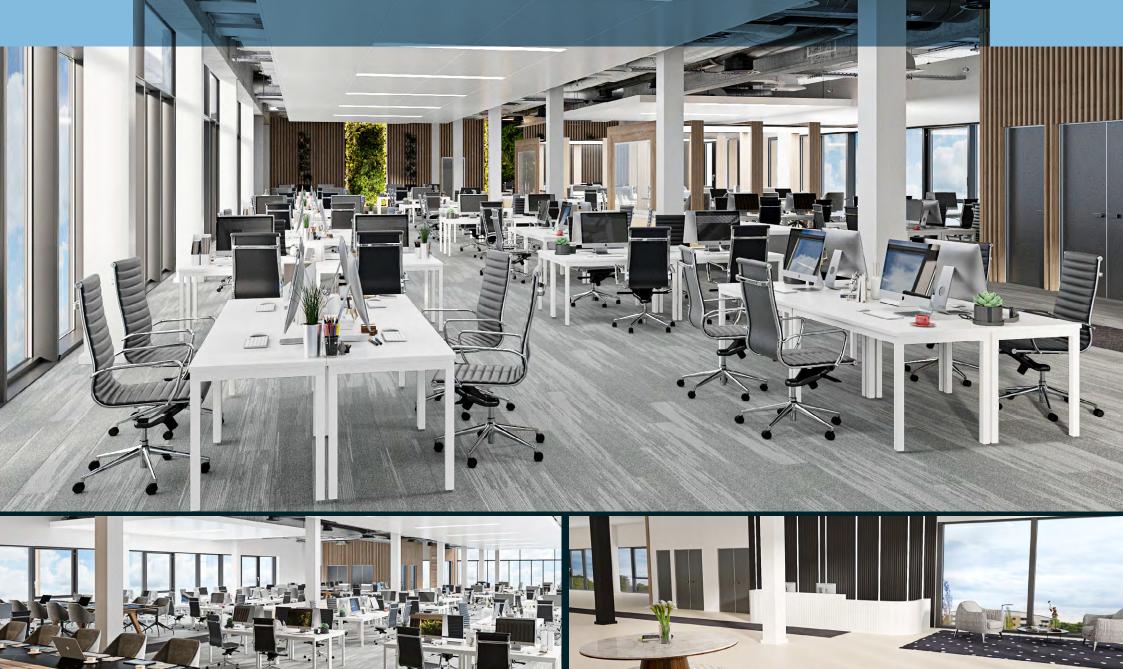

# juniper

Three pipe VRF air conditioning

Fully accessible and carpeted raised floor – 150mm void

9.0m x 7.5m structural grid

1.5m planning grid

2.7m clear floor to ceiling height

Designed for occupancy of 10m² per person

Two passenger lifts

Exposed services or suspended ceiling grid finishes available

LG7 compliant LED lighting with PIR sensors

Parking ratio = 1:254 sq ft

**BREEAM**°

BREEAM target 'Outstanding'

EPC target rating A/B