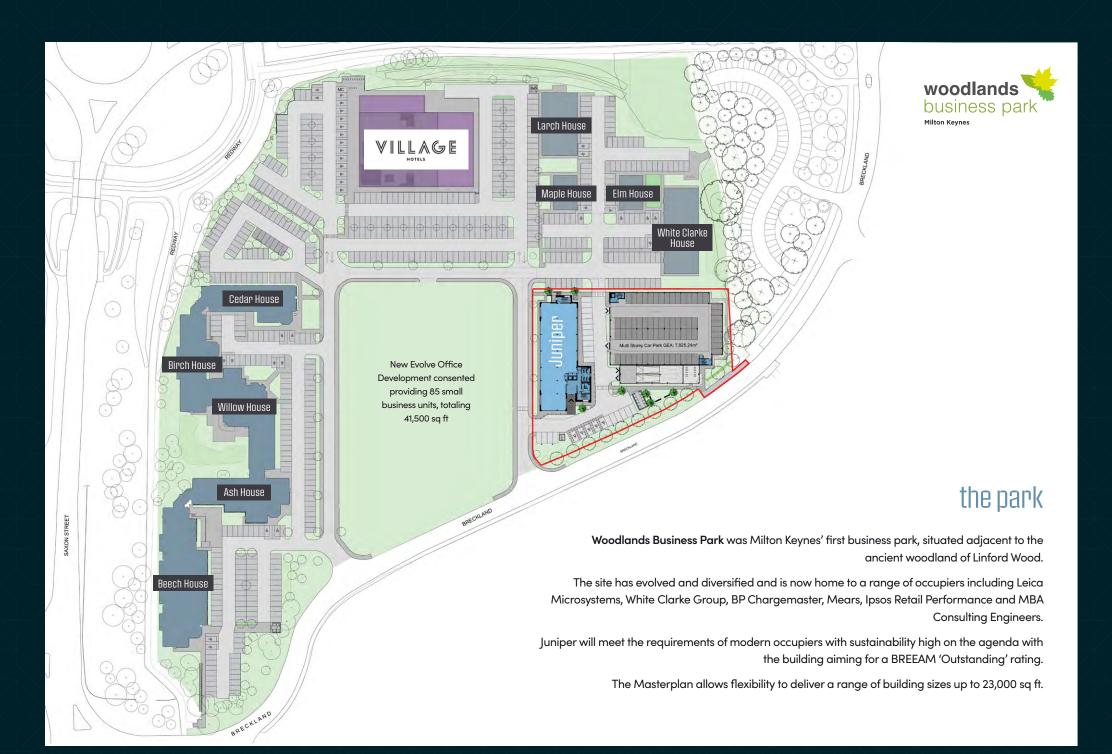

# location

Milton Keynes is located at the centre of the UK between London, Birmingham, Oxford and Cambridge. Just 30 minutes by train from Central London, Milton Keynes offers global businesses the opportunity to thrive in an environment with fantastic connectivity. Milton Keynes is at the centre of the Oxford to Cambridge transport corridor and there are four international airports that can be accessed within 90 minutes.

Milton Keynes is one of Britain's fastest growing Cities by population with outstanding sports and leisure facilities including the most successful Theatre outside of London. The Centre:MK (a five minute drive from Woodlands Business Park) is also a top 10 retail destination in the UK with flagship retail stores including John Lewis, Apple, GAP, Harrods Beauty and Hollister, and many restaurants and cafes including Brasserie Blanc, Marco Pierre White, Middletons and Akasaka.