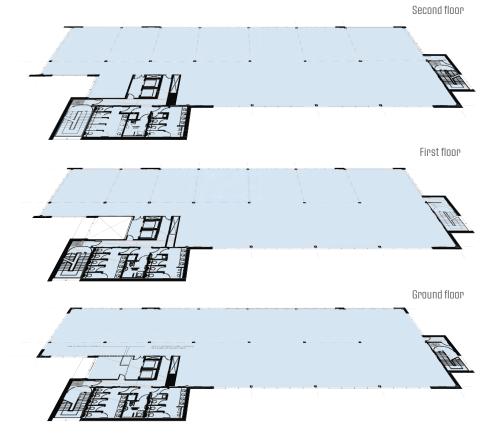

## Floor areas (Approximate IPMS)

| Total        | 23,292 sq ft | 2,164 sq m       |
|--------------|--------------|------------------|
| Second Floor | 7,900 sq ft  | 734 sq m         |
| First Floor  | 7,696 sq ft  | <i>7</i> 15 sq m |
| Ground Floor | 7,696 sq ft  | 715 sq m         |