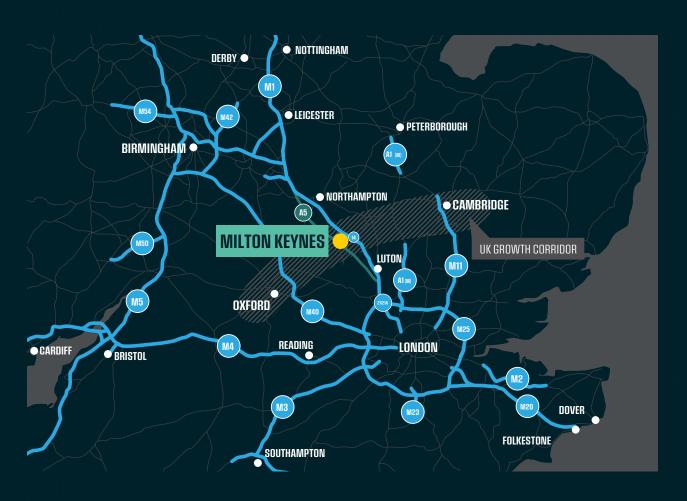

# location

Milton Keynes is located at the centre of the UK between London, Birmingham, Oxford and Cambridge. Just 30 minutes by train from Central London, Milton Keynes offers global businesses the opportunity to thrive in an environment with fantastic connectivity. Milton Keynes is at the centre of the Oxford to Cambridge transport corridor and there are four international airports that can be accessed within 90 minutes.

Milton Keynes is one of Britain's fastest growing Cities by population with outstanding sports and leisure facilities including the most successful Theatre outside of London. The Centre:MK (a five minute drive from Woodlands Business Park) is also a top 10 retail destination in the UK with flagship retail stores including John Lewis, Apple, GAP, Harrods Beauty and Hollister, and many restaurants and cafes including Brasserie Blanc, Marco Pierre White, Middletons and Akasaka.

Source: The AA

THE BUILDING WILL BE LOCATED WITHIN ONE OF THE UK'S FASTEST GROWING CITY'S, AMONGST AN ARRAY OF NATIONAL OCCUPIERS.

A PRIME LOCATION SITUATED WITHIN A SHORT DISTANCE TO THE UK'S MAJOR MOTORWAY AND RAIL NETWORK.