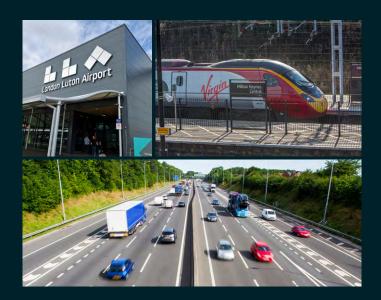

# location

Milton Keynes is located at the centre of the UK between London, Birmingham, Oxford and Cambridge. Just 30 minutes by train from Central London, Milton Keynes offers global businesses the opportunity to thrive in an environment with fantastic connectivity. Milton Keynes is at the centre of the Oxford to Cambridge transport corridor and there are four international airports that can be accessed within 90 minutes.

#### Rail

| London Euston            | 34 mins |  |  |
|--------------------------|---------|--|--|
| Birmingham New<br>Street | 53 mins |  |  |
| Manchester<br>Piccadilly | 98 mins |  |  |

Source: National Rail Enquiries

#### Road

| M1 Junction 14     | 5 mins  |
|--------------------|---------|
| M25 Junction 21    | 35 mins |
| Central London     | 50 mins |
| Central Birmingham | 70 mins |
| Oxford             | 60 mins |
| Cambridge          | 65 mins |

#### **Airports**

| London Luton                | 35 mins |
|-----------------------------|---------|
| Birmingham<br>International | 65 mins |
| London Heathrow<br>Airport  | 60 mins |
| East Midlands               | 65 mins |
| London Stansted             | 70 mins |
|                             |         |